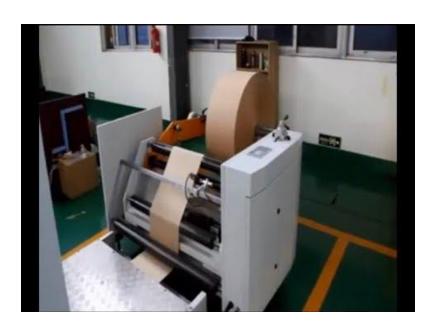

#### PLANT, MACHINERY AND EQUIPMENTS

Plant, Machinery, Tools, Shed and other equipment's required for the proposed unit are available indigenously. The various items required for installation of Rs. 5,50,000/- details as per quotation attached herewith.

# I-Plant & Machineries:

| S.No | Particulars                                                                                                                                                                                                                                | No. | Rate (Rs.) | Amount(Rs.) |
|------|--------------------------------------------------------------------------------------------------------------------------------------------------------------------------------------------------------------------------------------------|-----|------------|-------------|
| 1    | Paper Bag Making Machine. Medium with gazetting facility, Bottom& Centre Pasting, with 3 set o size plates& gear; with 2 HP Electric Motor & Control Panel, complete in all respects. (Flat Bags Min. Size:10X18 Cms. Max. Size: 28X50 cms | 1   | 500000     | 500000      |
| 2    | Electrification & Installation of Machines                                                                                                                                                                                                 |     |            | 30000       |
| 3    | Tooling & Accessories & Hand Tools                                                                                                                                                                                                         |     |            | 20000       |
|      | TOTAL                                                                                                                                                                                                                                      |     |            | 550000      |